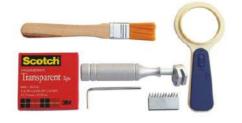

### Inspection & Testing Instruments

Coating Thickness Gauge (DFT Meter)

Press O Film & Gauge

Surface Profile Gauge

Salt Test Kit

**Cross Hatch Cutter** 

Dust test Kit

Hygrometer, Temprature Humidity with Due Point