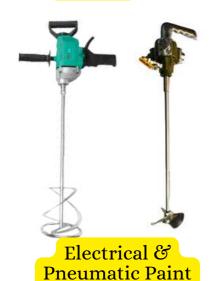

#### **Spray Equipment**

AIR COMPRESSOR

AIRLESS SPRAY ACCESSOIRES

SBE 11 Airless Paint Sprayer

SBE 45
Airless Paint
Sprayer

SBE 51 Airless Paint Sprayer

Stirrer

Airless Spray Gun, Swivel, Tip Guard, Airless Tip, High Pressure Paint Hose & Extension Rod