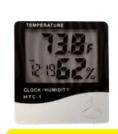

### Inspection & Testing Instruments

Coating Thickness Gauge (DFT Meter)

Press O Film & Gauge

Surface Profile Gauge

Salt Test Kit

**Cross Hatch Cutter** 

Dust test Kit

Hygrometer, Temprature Humidity with Due Point