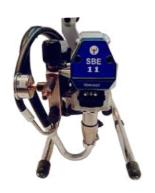

#### **Spray Equipment**

AIR COMPRESSOR

AIRLESS SPRAY ACCESSOIRES

SBE 11 Airless Paint Sprayer

SBE 45
Airless Paint
Sprayer

SBE 51 Airless Paint Sprayer

Stirrer

Airless Spray Gun, Swivel, Tip Guard, Airless Tip, High Pressure Paint Hose & Extension Rod