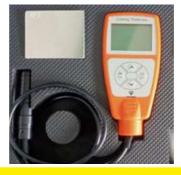

### Inspection & Testing Instruments

Coating Thickness Gauge (DFT Meter)

Press O Film & Gauge

Surface Profile Gauge

Salt Test Kit

**Cross Hatch Cutter** 

Dust test Kit

Hygrometer, Temprature Humidity with Due Point