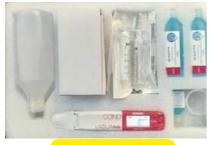

### Inspection & Testing Instruments

Coating Thickness Gauge (DFT Meter)

Press O Film & Gauge

Surface Profile Gauge

Salt Test Kit

**Cross Hatch Cutter** 

Dust test Kit

Hygrometer, Temprature Humidity with Due Point