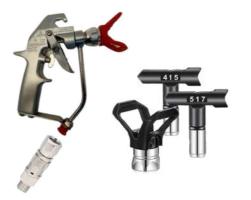

#### **Spray Equipment**

AIR COMPRESSOR

AIRLESS SPRAY ACCESSOIRES

SBE 11 Airless Paint Sprayer

SBE 45
Airless Paint
Sprayer

SBE 51 Airless Paint Sprayer

Stirrer

Airless Spray Gun, Swivel, Tip Guard, Airless Tip, High Pressure Paint Hose & Extension Rod