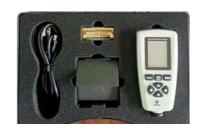

### Inspection & Testing Instruments

Coating Thickness Gauge (DFT Meter)

Press O Film & Gauge

Surface Profile Gauge

Salt Test Kit

**Cross Hatch Cutter** 

Dust test Kit

Hygrometer, Temprature Humidity with Due Point