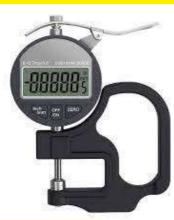

### Inspection & Testing Instruments

Coating Thickness Gauge (DFT Meter)

Press O Film & Gauge

Surface Profile Gauge

Salt Test Kit

**Cross Hatch Cutter** 

Dust test Kit

Hygrometer, Temprature Humidity with Due Point