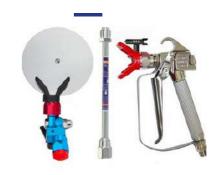

#### **Spray Equipment**

AIR COMPRESSOR

AIRLESS SPRAY ACCESSOIRES

SBE 11 Airless Paint Sprayer

SBE 45
Airless Paint
Sprayer

SBE 51 Airless Paint Sprayer

Stirrer

Airless Spray Gun, Swivel, Tip Guard, Airless Tip, High Pressure Paint Hose & Extension Rod